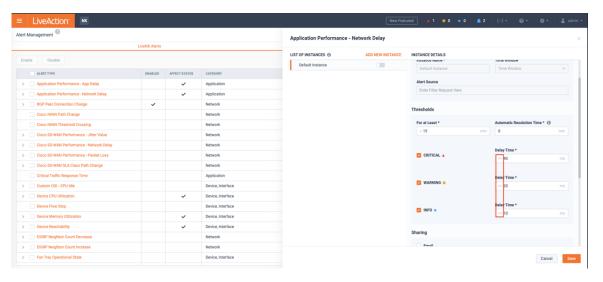

• Enhanced Alerting to Business Hour support.

Added service to residually schedule and export system configuration backup via SFTP.

LiveAction.com Page 2 of 4

• Enhanced Site Management for easier configuration of 24 hour business hours.