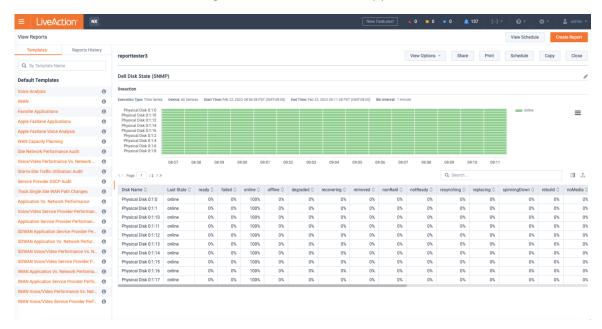

## What's New in LiveNX 22.2.0

· Added drive status monitoring of LiveAction LiveWire appliances.

• Enhanced Custom OID Alerts to include more operators: <, >, <=, >=, ==, and !=.

LiveAction.com Page 1 of 4