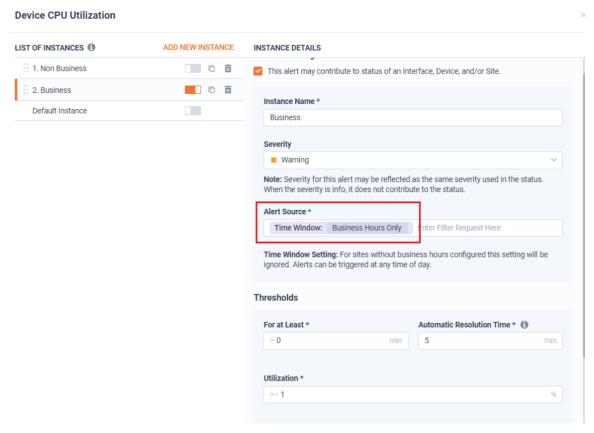

• Enhanced Alerting to Business Hour support.

Added service to residually schedule and export system configuration backup via SFTP.

LiveAction.com Page 2 of 4

• Enhanced Site Management for easier configuration of 24 hour business hours.