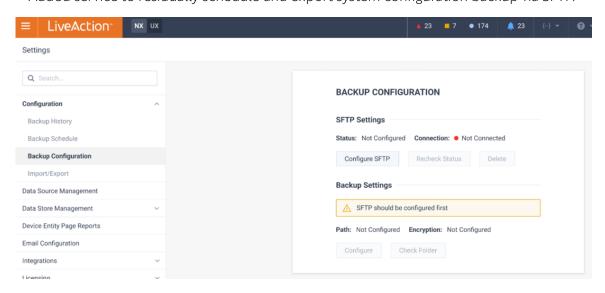

• Enhanced Alerting to Business Hour support.

Added service to residually schedule and export system configuration backup via SFTP.

LiveAction.com Page 2 of 4

• Enhanced Site Management for easier configuration of 24 hour business hours.