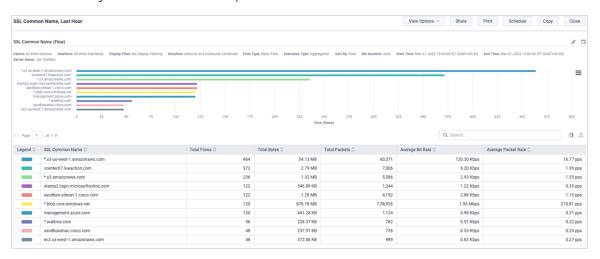

· Added default Application Performance and Voice / Video Performance Dashboards.

LiveAction.com Page 3 of 4

- Added additional Web Analytics Reports
  - HTTP Host
  - SSL Common Name
  - HTTP Status Code
  - HTTP Referrer
  - HTTP Media Type
  - Web Analytics Application Response Time
  - Web Analytics URL and URI Response Time