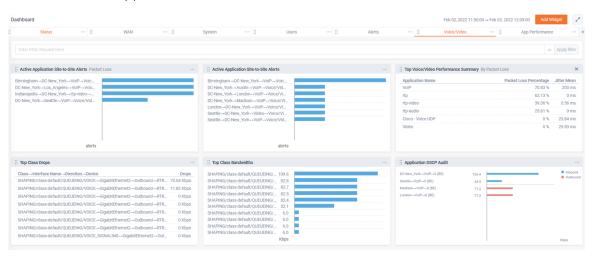

· Added default Application Performance and Voice / Video Performance Dashboards.

LiveAction.com Page 3 of 4

- Added additional Web Analytics Reports
  - HTTP Host
  - SSL Common Name
  - HTTP Status Code
  - HTTP Referrer
  - HTTP Media Type
  - Web Analytics Application Response Time
  - Web Analytics URL and URI Response Time