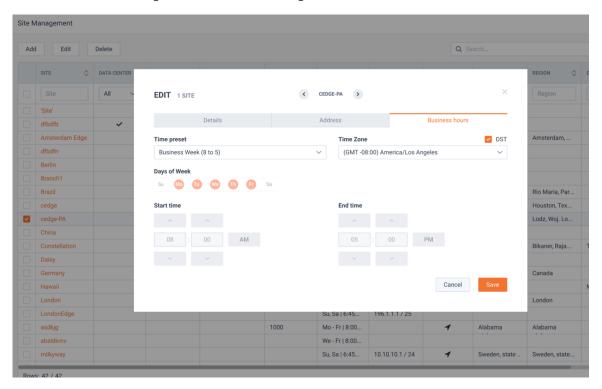

• Enhanced Alerting to Business Hour support.

Added service to residually schedule and export system configuration backup via SFTP.

LiveAction.com Page 2 of 4

• Enhanced Site Management for easier configuration of 24 hour business hours.